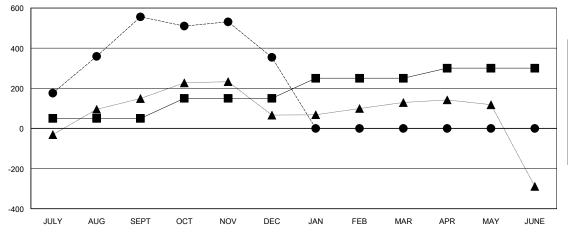

## GOALS AND ACTUAL MEMBERS CUMULATIVE

■- MEMBER GROWTH NET GOAL

Results as of: 12/31/2023

- ● MEMBER GROWTH ACTUAL
- ▲ LAST YEAR MEMBERSHIP ACTUAL

|   | DROPPED CLUBS: 5 |     |
|---|------------------|-----|
| , | DROPPED MEMBERS  |     |
|   | DECEASED         | 6   |
|   | CLUB CANCELLED   | 117 |
|   | OTHER            | 389 |
|   | TOTAL            | 512 |

## MONTHLY MEMBERSHIP PROGRESS REPORT

District 324 J

GMT: LOCATION INDIA GMT CA

| Clubs                 |               |           |               | Members               |                       |                         |                                                    |
|-----------------------|---------------|-----------|---------------|-----------------------|-----------------------|-------------------------|----------------------------------------------------|
| RESULTS FOR 2023-2024 |               |           |               | RESULTS FOR 2023-2024 |                       |                         |                                                    |
| QUARTER               | NEW CLUB GOAL | NEW CLUBS | DROPPED CLUBS | QUARTER MEMB          | ER GROWTH NET<br>GOAL | MEMBER GROWTH<br>ACTUAL | DROPPED<br>MEMBERS ACTUAL<br>(including transfers) |
| JULY/AUG/SEPT         | 5             | 11        | 1             | JULY/AUG/SEPT         | 50                    | 780                     | 176                                                |
| OCT/NOV/DEC           | 0             | 3         | 4             | OCT/NOV/DEC           | 100                   | 138                     | 336                                                |
| JAN/FEB/MAR           | 5             | 0         | 0             | JAN/FEB/MAR           | 100                   | 0                       | 0                                                  |
| APR/MAY/JUNE          | 0             | 0         | 0             | APR/MAY/JUNE          | 50                    | 0                       | 0                                                  |