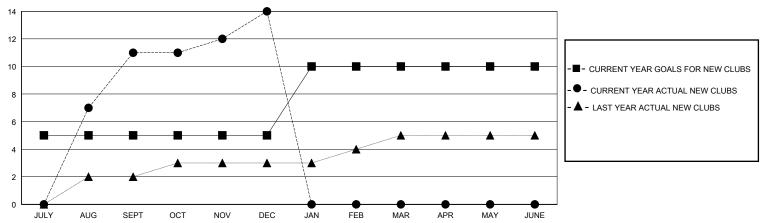

## GOALS AND ACTUAL NEW CLUBS CUMULATIVE

## MONTHLY MEMBERSHIP PROGRESS REPORT

District 324 J

GMT: LOCATION INDIA GMT CA

| Clubs                 |               |           |               | Members               |                       |                         |                                                    |
|-----------------------|---------------|-----------|---------------|-----------------------|-----------------------|-------------------------|----------------------------------------------------|
| RESULTS FOR 2023-2024 |               |           |               | RESULTS FOR 2023-2024 |                       |                         |                                                    |
| QUARTER               | NEW CLUB GOAL | NEW CLUBS | DROPPED CLUBS | QUARTER MEMB          | ER GROWTH NET<br>GOAL | MEMBER GROWTH<br>ACTUAL | DROPPED<br>MEMBERS ACTUAL<br>(including transfers) |
| JULY/AUG/SEPT         | 5             | 11        | 1             | JULY/AUG/SEPT         | 50                    | 780                     | 176                                                |
| OCT/NOV/DEC           | 0             | 3         | 4             | OCT/NOV/DEC           | 100                   | 138                     | 336                                                |
| JAN/FEB/MAR           | 5             | 0         | 0             | JAN/FEB/MAR           | 100                   | 0                       | 0                                                  |
| APR/MAY/JUNE          | 0             | 0         | 0             | APR/MAY/JUNE          | 50                    | 0                       | 0                                                  |